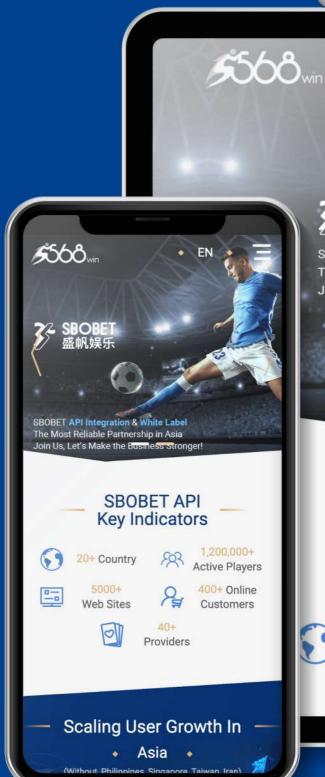

## Validate who we are (With SBOBET)

**SBOBET URL redirect** to 568Win official website

http://whitelabel.sbobet.com

www.568win.com

API & WhiteLabel 🔹 About Us

SBOBET API Integration & White Label The Most Reliable Partnership in Asia Join Us, Let's Make the Business Stronger

#### SBOBET API **Key Indicators**

20+ Country

Active Players

Web S