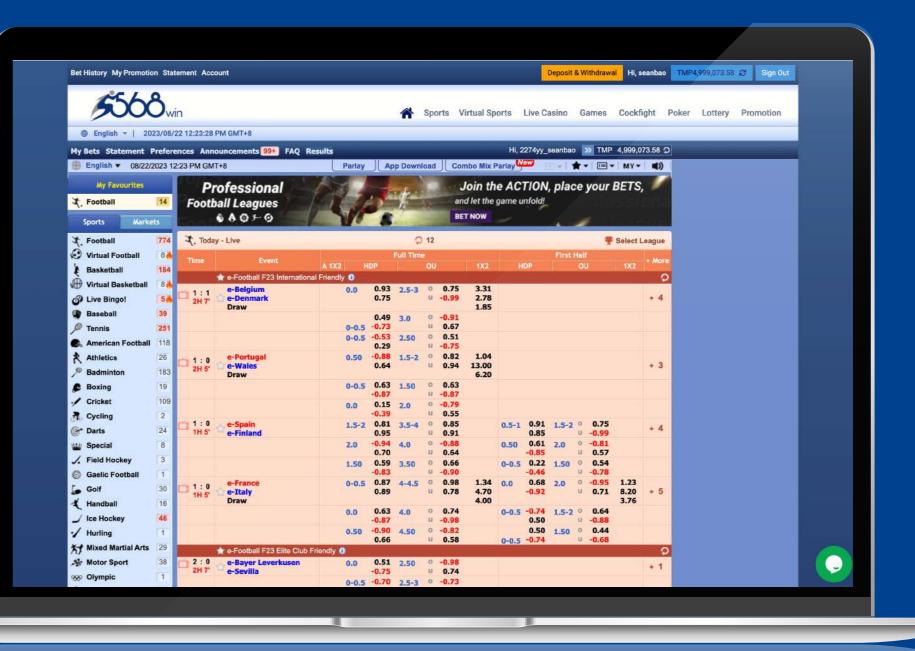

### SBOBET Sportsbook (568Win Sports)

- Supports 14 different languages
- Over 30 Sports Type, Up to 25 Different Bet Options and 4 Odds Type (Decimal, Hong Kong, Malay, Indonesian)
- Guaranteed System Stability (100% uptime during World Cup 2022)
- High Profit Margins with our cutting edge Risk Detection Mechanisms (Up to 10% Margins)
- Different Betting Interfaces for Global, Southeast Asian and China Players
- SBO has over 20 years of Operational Experience

### Versatile Sportsbook betting interfaces

| рс          | rts > Fo                | otball 🔨                  | /             | Арр           |                | Mix    | Parlay   |
|-------------|-------------------------|---------------------------|---------------|---------------|----------------|--------|----------|
| Liv         | e <b>1</b> 3            | Today 🚺                   | 71            | Early Mark    | ket <b>641</b> | Out    | right 44 |
| ÷           | /iew Leag               | ues 🛛                     |               |               |                |        |          |
|             | ootball F2<br>8 minutes |                           | ional         | Friendly      |                |        | 0^       |
| LIN         | /E a-Footb              | ull F23 Int               | ernat         | ional Frier   | ndiy           |        | C        |
| e-Spain     |                         | <sup>2н 5'</sup> 📩<br>3:0 |               |               | e-Finland      |        |          |
| FT Handicap |                         | dicap                     | FT Over/Under |               |                | FT 1X2 |          |
| н           | -0.75                   | -0.50<br>0.78             | 0             | 4.00<br>0.97  | 3.75<br>0.58   |        |          |
| A           | 0.67                    | 0.98                      | U             | 0.79          | -0.82          |        |          |
| 13          |                         |                           | _             |               |                | _      | 5 •      |
| LIN         | Æ =-Footb               | ull F23 int               |               | And Distances | ncily          |        | C        |
| e-France    |                         | 2H 4' 🗈<br>2:1            |               |               | e-Italy        |        |          |
| FT Handicap |                         | dicap                     | FT Over/Und   |               | /Under         | FT 1X2 |          |
| н           | -0.25<br>-0.95          | 0.00<br>0.56              | 0             | 4.50<br>1.00  | 4.25<br>0.77   | н      | 1.23     |
| A           | 0.71                    | -0.80                     | U             | 0.76          | 0.99           | A      | 7.40     |
|             |                         |                           |               |               |                | D      | 3.89     |
|             |                         |                           |               |               |                |        |          |