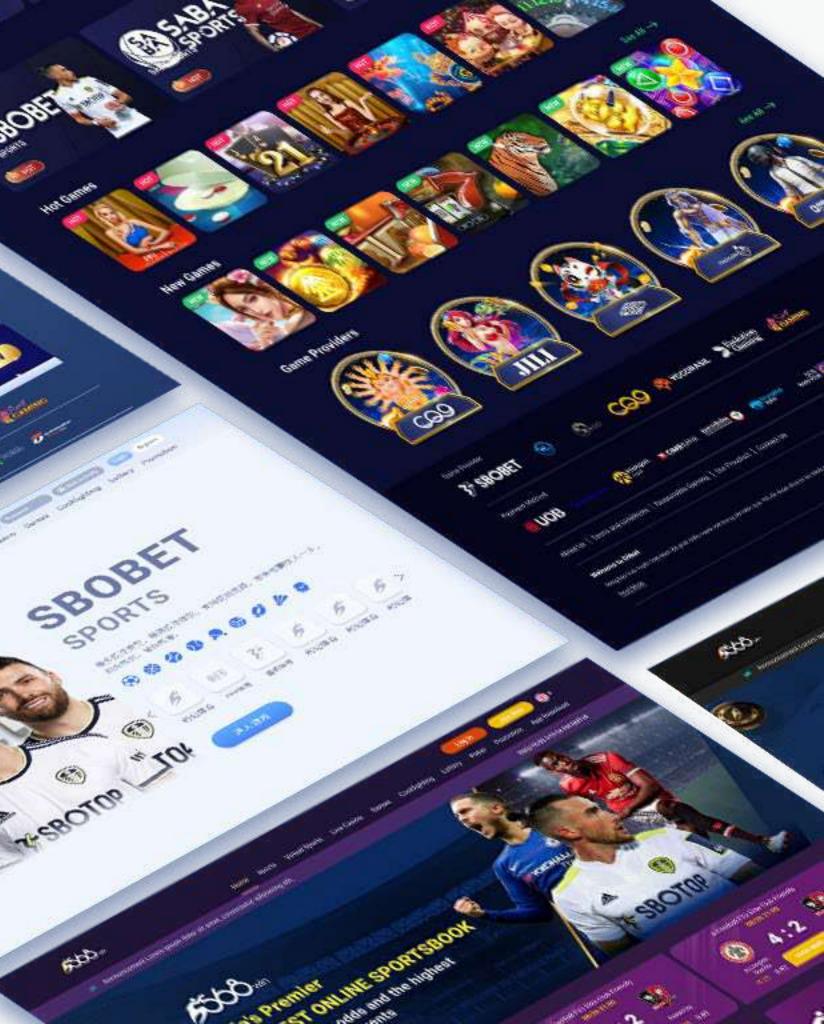

### SBOBET Sportsbook (568Win Sports)

- Supports 14 different languages
- Over 30 Sports Type, Up to 25 Different Bet Options and 4 Odds Type (Decimal, Hong Kong, Malay, Indonesian)
- Guaranteed System Stability (100% uptime during World Cup 2022)
- High Profit Margins with our cutting edge Risk Detection Mechanisms (Up to 10% Margins)
- Different Betting Interfaces for Global, Southeast Asian and China Players
- SBO has over 20 years of Operational Experience

### Versatile Sportsbook betting interfaces

| рс          | rts > Fo                | otball 🔨                  | /             | Арр           |                | Mix    | Parlay   |
|-------------|-------------------------|---------------------------|---------------|---------------|----------------|--------|----------|
| Liv         | e <b>1</b> 3            | Today 🚺                   | 71            | Early Mark    | ket <b>641</b> | Out    | right 44 |
| ÷           | /iew Leag               | ues 🛛                     |               |               |                |        |          |
|             | ootball F2<br>8 minutes |                           | ional         | Friendly      |                |        | 0^       |
| LIN         | /E a-Footb              | ull F23 Int               | ernat         | ional Frier   | ndiy           |        | C        |
| e-Spain     |                         | <sup>2н 5'</sup> 📩<br>3:0 |               |               | e-Finland      |        |          |
| FT Handicap |                         | dicap                     | FT Over/Under |               |                | FT 1X2 |          |
| н           | -0.75                   | -0.50<br>0.78             | 0             | 4.00<br>0.97  | 3.75<br>0.58   |        |          |
| A           | 0.67                    | 0.98                      | U             | 0.79          | -0.82          |        |          |
| 13          |                         |                           | _             |               |                | _      | 5 •      |
| LIN         | Æ =-Footb               | ull F23 int               |               | And Distances | ncily          |        | C        |
| e-France    |                         | 2H 4' 🗈<br>2:1            |               |               | e-Italy        |        |          |
| FT Handicap |                         | dicap                     | FT Over/Und   |               | /Under         | FT 1X2 |          |
| н           | -0.25<br>-0.95          | 0.00<br>0.56              | 0             | 4.50<br>1.00  | 4.25<br>0.77   | н      | 1.23     |
| A           | 0.71                    | -0.80                     | U             | 0.76          | 0.99           | A      | 7.40     |
|             |                         |                           |               |               |                | D      | 3.89     |
|             |                         |                           |               |               |                |        |          |