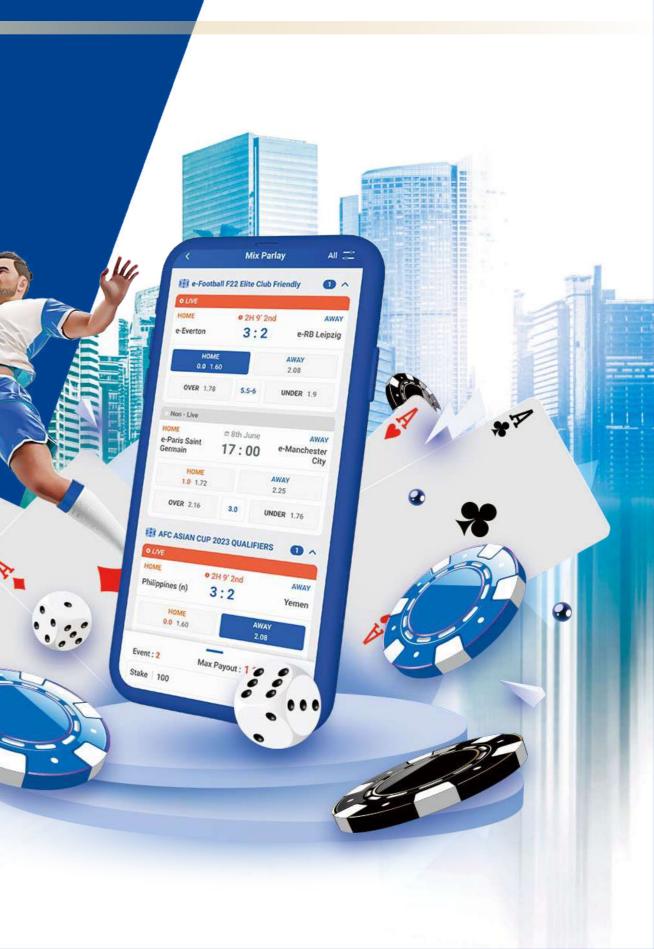

### 20% Margin Sportsbook

- Build Your Own Mix Parlay Site

#### SBO Sportsbook

- Mobile / Desktop (HTML5)
- Mix Parlay APP (Designed for Cup Tournaments; E.g., World Cup, Euro Cup, etc)