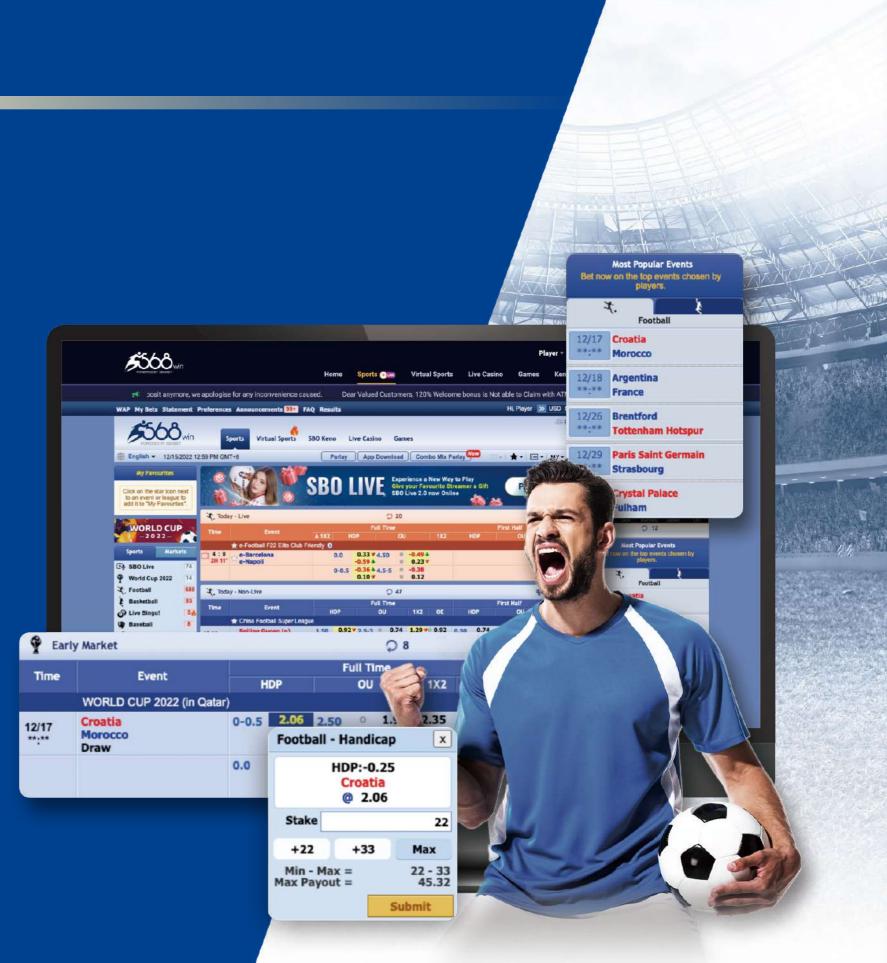

### **568Win Sports Features**

Up to 25 Different Bet Options

### The Future is here with AI

Over 30 Sport Types

- Risk Management system powered by AI raises profits

The latest data is always readily available to make the right decisions Ax

Support 14 Different Languages

### SBOBET Sportsbook (568Win Sports)

- Supports 14 different languages
- Over 30 Sports Type, Up to 25 Different Bet Options and 4 Odds Type (Decimal, Hong Kong, Malay, Indonesian)
- Guaranteed System Stability (100% uptime during World Cup 2022)
- High Profit Margins with our cutting edge Risk Detection Mechanisms (Up to 10% Margins)
- Different Betting Interfaces for Global, Southeast Asian and China Players
- SBO has over 20 years of Operational Experience